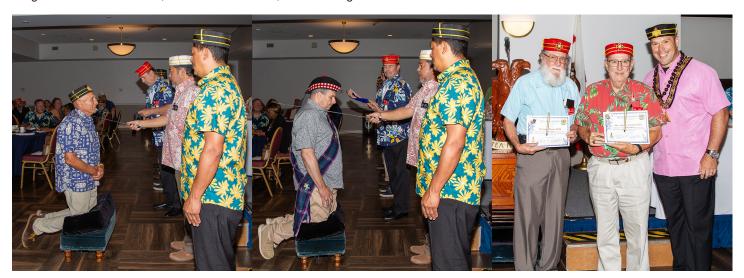

(L to R) III:. JoJo Quimpo, 33°, General Secretary, performs the knighting of the newest Knights of the Double Eagle Award as he knights Bro. Christian Bodo, Bro. Emiliano Guilas, and Bro. Edgar Faralan.

(L to R) III:. JoJo Quimpo, 33° continues the knighting with Bro. Art Smart, and Bro. Paul Chouinard. Hon. Lowell Mercer, KCCH and Hon. John Goodloe, KCCH being recognized by Bro. Michael Thibodeaux for their support in the Perfect Donor Program.