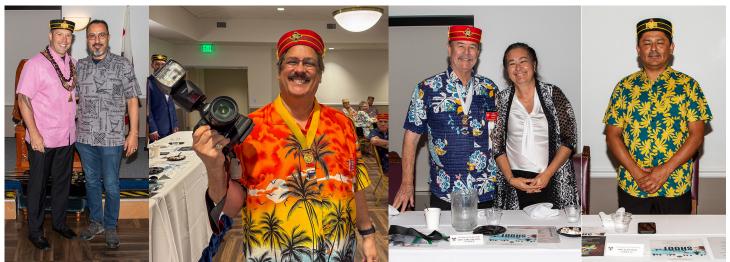

## Celebrating the Knights of the Double Eagle Award

(L to R) The Venerable Master, Bro. Michael Thibodeaux welcomes M\W. Ayax Cassian, Past Grandmaster of Durango, Mexico; In a very rare occasion, the person behind the camera finally gets his picture taken, Hon. Doug Ford, KCCH, KDEA Chairman; Hon. Gary Creason, KCCH, KDEA Committee, and his lovely wife Mia; and Bro. Fernando Lopez, KDEA Committee.